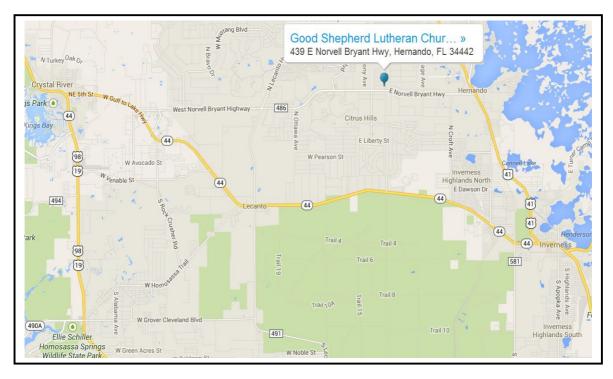

## DIRECTIONS TO: GOOD SHEPARD LUTHERAN CHURCH 439 E. NORVELL BRYANT HWY (CR-486) HERNANDO, FL

## **DRIVING DIRECTIONS FROM:**

| Crystal River                                                                                                                                                           | Homosassa                                                                                                                                                                                                                                                  | Inverness                                                                                                                                                                | Ocala                                                                                                                                                                                                                                                                                                          |
|-------------------------------------------------------------------------------------------------------------------------------------------------------------------------|------------------------------------------------------------------------------------------------------------------------------------------------------------------------------------------------------------------------------------------------------------|--------------------------------------------------------------------------------------------------------------------------------------------------------------------------|----------------------------------------------------------------------------------------------------------------------------------------------------------------------------------------------------------------------------------------------------------------------------------------------------------------|
| <ol> <li>Turn East onto Gulf to</li></ol>                                                                                                                               | <ol> <li>Turn East onto Gulf to</li></ol>                                                                                                                                                                                                                  | <ol> <li>Turn North onto N Florida</li></ol>                                                                                                                             | <ol> <li>Turn onto SR-200 toward</li></ol>                                                                                                                                                                                                                                                                     |
| Lake Hwy (SR-44).                                                                                                                                                       | Lake Hwy (SR-44).                                                                                                                                                                                                                                          | Ave (US-41).                                                                                                                                                             | Hernando.                                                                                                                                                                                                                                                                                                      |
| <ol> <li>Turn left onto W Norvell</li></ol>                                                                                                                             | <ol> <li>Turn left onto N Lecanto</li></ol>                                                                                                                                                                                                                | <ol> <li>Turn left onto E Norvell</li></ol>                                                                                                                              | <ol> <li>Continue to follow N Carl</li></ol>                                                                                                                                                                                                                                                                   |
| Bryant Hwy (CR-486).                                                                                                                                                    | Hwy (CR-491).                                                                                                                                                                                                                                              | Bryant Hwy (CR-486).                                                                                                                                                     | G Rose Hwy (SR-200).                                                                                                                                                                                                                                                                                           |
| 3. At the light controlled<br>intersection of N Citrus<br>Hills Blvd and E Norvell<br>Bryant Hwy, turn left into<br>the Good Shepard<br>Lutheran Church<br>parking lot. | <ol> <li>Turn right onto W Norvell<br/>Bryant Hwy (CR-486).</li> <li>At the light controlled<br/>intersection of N Citrus<br/>Hills Blvd and E Norvell<br/>Bryant Hwy, turn left into<br/>the Good Shepard<br/>Lutheran Church parking<br/>lot.</li> </ol> | 3. At the light controlled<br>intersection of N Citrus<br>Hills Blvd and E Norvell<br>Bryant Hwy, turn right<br>into the Good Shepard<br>Lutheran Church parking<br>lot. | <ol> <li>Turn left onto N Florida<br/>Ave (US-41).</li> <li>Turn right onto E Norvell<br/>Bryant Hwy (CR-486).</li> <li>At the light controlled<br/>intersection of N Citrus<br/>Hills Blvd and E Norvell<br/>Bryant Hwy, turn right<br/>into the Good Shepard<br/>Lutheran Church parking<br/>lot.</li> </ol> |